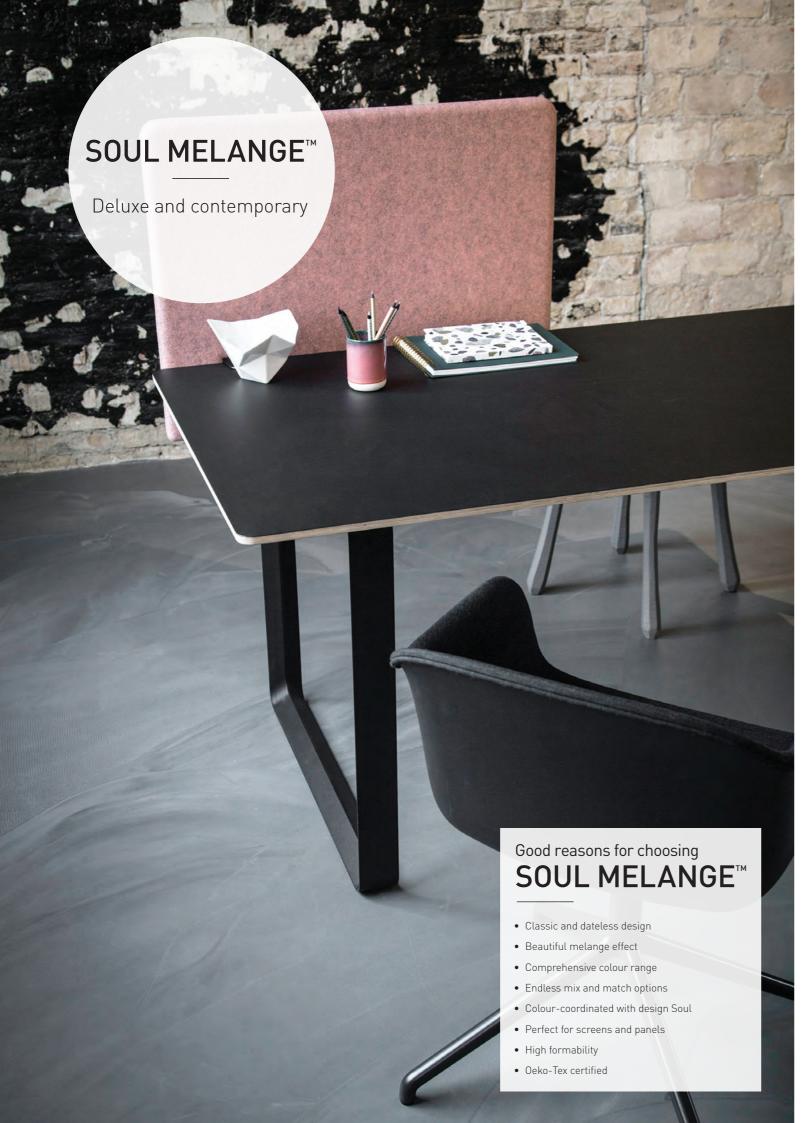

# SOUL MELANGE™ - WOOL FELT, AN ALL-TIME CLASSIC

With its soft melange effect and contemporary colour palette, Soul Melange offers a deluxe and contemporary revival of the classic wool felt.

Soul Melange is a multi-coloured felt fabric in an exclusive blend of natural wool fibres and polyester. The vibrant interplay of colours brings the fabric to life and creates a beautiful melange effect with depth and character.

## For screens and panels

Soul Melange offers a structural quality, which makes it highly suitable for various types of vertical surfaces, screens and panels. Use Soul Melange to separate space and create quiet, private and inspirational interiors with a warm and welcoming atmosphere and a classic, dateless look.