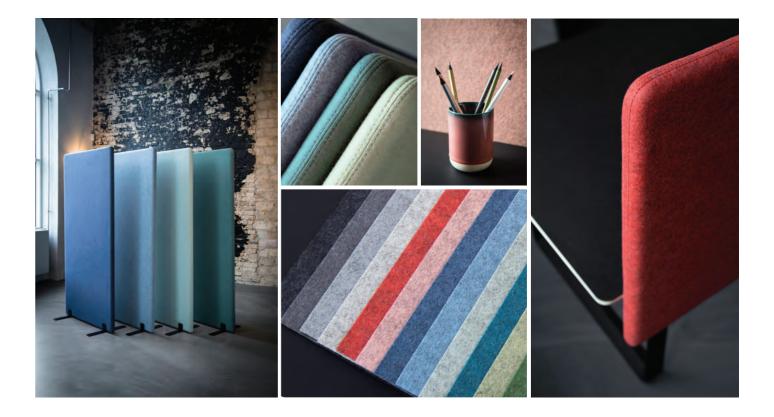

## For screens and panels

Soul Melange offers a structural quality, which makes it highly suitable for various types of vertical surfaces, screens and panels. Use Soul Melange to separate space and create quiet, private and inspirational interiors with a warm and welcoming atmosphere and a classic, dateless look.

### Pick a colour

Soul Melange is available in no less than 37 colours - all of them with a distinctive melange effect created by contrasting light and dark colours. The palette spans discrete naturals such as grey, taupe and beige as well as dusty pastels and a multitude of intense greens, blues and reds.

## Mix and match with Soul

Use Soul Melange alone or in combination with the unicoloured wool felt Soul and its complimentary colour palette of beautiful solids. Be daring and choose an unusual colour combo to create character and a surprising visual effect.